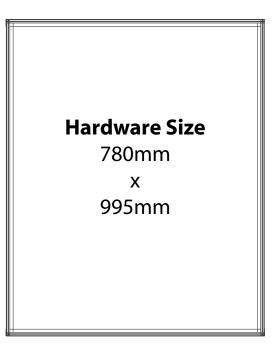

| Number | Quantity | Description                          | Width | Height | Notes |
|--------|----------|--------------------------------------|-------|--------|-------|
| 1      | 1        | Printed Backlit Fabric Graphic Panel | 830mm | 1045mm | SEG   |